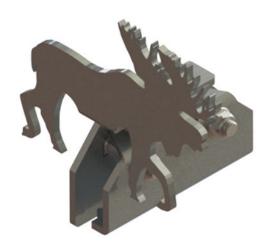

# **DECOGUARD CLAMP-ON MOOSE**

## DESCRIPTION

- · Designed for standing seam metal roofs
- Available for all rib types including: Double Lock, Single Lock, Snap Lock, Skyline, etc
- Allows for full installation without penetration of the roof surface
- Powder coated to match roofing material color
- Overall dimensions: 4.50"L X 6.19"W X VAR"H
- · Height (HT) of clamp varies based on rib type and height
- Carriage bolt (2) 3/8" Dia X 1-3/4" or 2"