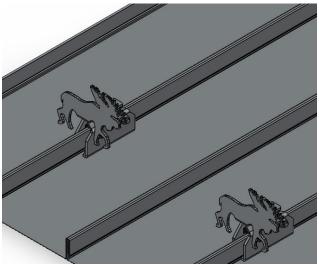

## FOR NEW CONSTRUCTION AND RETROFIT

## **USED ON: STANDING SEAM METAL**

### **INSTALLATION:**

CLAMP THE SNOW FENCE TO THE RIB BY USING A TORQUE WRENCH WITH 30 FT - LBS. OF PRESSURE APPLIED TO EACH BOLT. FOR SPECIFIC ENGINEERING & PLACEMENT CALL TRA SNOW & SUN AT 801-756-8666.