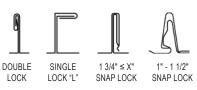

## DESCRIPTION

- · Designed for standing seam metal roofs
- Available for all rib types including: Double Lock, Single Lock, Snap Lock, Skyline, etc
- Allows for full installation without penetration of the roof surface
- Powder coated to match roofing material color
- Overall dimensions: 4.50"L X 6.19"W X VAR"H
- · Height (HT) of clamp varies based on rib type and height
- Carriage bolt (2) 3/8" Dia X 1-3/4" or 2"