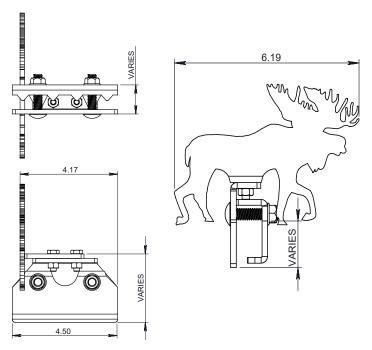

## DESCRIPTION

- · Designed for standing seam metal roofs
- Available for all rib types including: Double Lock, Single Lock, Snap Lock, Skyline, etc
- Allows for full installation without penetration of the roof surface
- Powder coated to match roofing material color
- Overall dimensions: 4.50"L X 6.19"W X VAR"H
- · Height (HT) of clamp varies based on rib type and height
- Carriage bolt (2) 3/8" Dia X 1-3/4" or 2"

**NOTE:** Due to specific job conditions, TRA Snow and Sun will only warranty a snow retention system/layout that has been designed by TRA Snow and Sun.

<sup>\*</sup> These dimensions may vary based on the panel rib type and height.