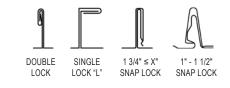

#### DESCRIPTION

- Designed for standing seam metal roofs
- Available for all rib types including: Double Lock, Single Lock, Snap Lock, Skyline, etc
- Allows for full installation without penetration of the roof surface
- Powder coated to match roofing material color
- Overall dimensions: 4.67"L X 5.89"W X VAR"H
- Height (HT) of clamp varies based on rib type and height
- Carriage bolt (2) 3/8" Dia X 1-3/4" or 2"