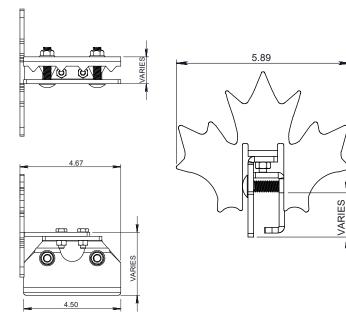

#### DESCRIPTION

- Designed for standing seam metal roofs
- Available for all rib types including: Double Lock, Single Lock, Snap Lock, Skyline, etc
- Allows for full installation without penetration of the roof surface
- Powder coated to match roofing material color
- Overall dimensions: 4.67"L X 5.89"W X VAR"H
- Height (HT) of clamp varies based on rib type and height
- Carriage bolt (2) 3/8" Dia X 1-3/4" or 2"

**NOTE:** Due to specific job conditions, TRA Snow and Sun will only warranty a snow retention system/layout that has been designed by TRA Snow and Sun.

\* These dimensions may vary based on the panel rib type and height.