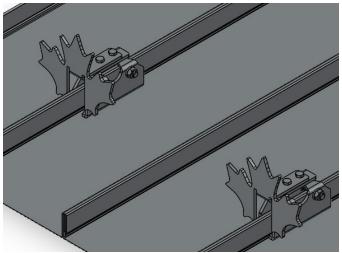

## **USED ON: STANDING SEAM METAL**

INSTALLATION: CLAMP THE SNOW FENCE TO THE RIB BY USING A TORQUE WRENCH WITH 30 FT - LBS. OF PRESSURE APPLIED TO EACH BOLT. FOR SPECIFIC ENGINEER-ING & PLACEMENT CALL TRA SNOW & SUN AT 801-756-8666.