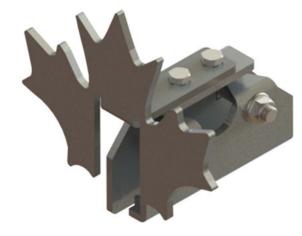

# DECOGUARD CLAMP-ON LEAF

#### DESCRIPTION

- Designed for standing seam metal roofs
- Available for all rib types including: Double Lock, Single Lock, Snap Lock, Skyline, etc
- Allows for full installation without penetration of the roof surface
- Powder coated to match roofing material color
- Overall dimensions: 4.67"L X 5.89"W X VAR"H
- Height (HT) of clamp varies based on rib type and height
- Carriage bolt (2) 3/8" Dia X 1-3/4" or 2"