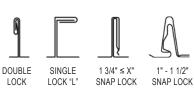

#### **DESCRIPTION**

- · Designed for standing seam metal roofs
- Available for all rib types including: Double Lock, Single Lock, Snap Lock, Skyline, etc
- Allows for full installation without penetration of the roof surface
- · Powder coated to match roofing material color
- Overall dimensions: 4.50"L X 7.24"W X VAR"H
- Height (HT) of clamp varies based on rib type and height
- Carriage bolt (2) 3/8" Dia X 1-3/4" or 2"