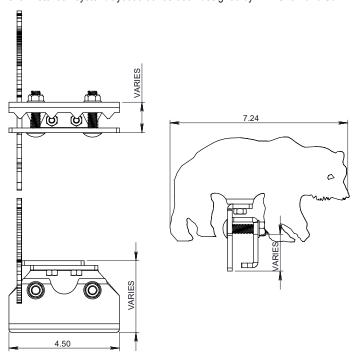

#### **DESCRIPTION**

- · Designed for standing seam metal roofs
- Available for all rib types including: Double Lock, Single Lock, Snap Lock, Skyline, etc
- Allows for full installation without penetration of the roof surface
- · Powder coated to match roofing material color
- Overall dimensions: 4.50"L X 7.24"W X VAR"H
- Height (HT) of clamp varies based on rib type and height
- Carriage bolt (2) 3/8" Dia X 1-3/4" or 2"

**NOTE:** Due to specific job conditions, TRA Snow and Sun will only warranty a snow retention system/layout that has been designed by TRA Snow and Sun.

<sup>\*</sup> These dimensions may vary based on the panel rib type and height.