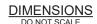

# **DECOGUARD CLAMP-ON BEAR**

#### **DESCRIPTION**

- · Designed for standing seam metal roofs
- Available for all rib types including: Double Lock, Single Lock, Snap Lock, Skyline, etc
- Allows for full installation without penetration of the roof surface
- · Powder coated to match roofing material color
- Overall dimensions: 4.50"L X 7.24"W X VAR"H
- Height (HT) of clamp varies based on rib type and height
- Carriage bolt (2) 3/8" Dia X 1-3/4" or 2"