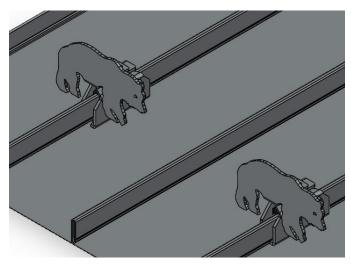

# **DECOGUARD CLAMP-ON BEAR**

#### **DESCRIPTION**

- · Designed for standing seam metal roofs
- Available for all rib types including: Double Lock, Single Lock, Snap Lock, Skyline, etc
- Allows for full installation without penetration of the roof surface
- · Powder coated to match roofing material color
- Overall dimensions: 4.50"L X 7.24"W X VAR"H
- Height (HT) of clamp varies based on rib type and height
- Carriage bolt (2) 3/8" Dia X 1-3/4" or 2"

### **INSTALLATION:**

CLAMP THE SNOW FENCE TO THE RIB BY USING A TORQUE WRENCH WITH 30 FT - LBS. OF PRESSURE APPLIED TO EACH BOLT. FOR SPECIFIC ENGINEERING & PLACEMENT CALL TRA SNOW & SUN AT 801-756-8666.