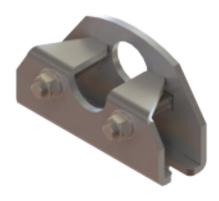

# C41Z CLAMP-ON

### DESCRIPTION

- · Designed for standing seam metal roofs
- Available for rib types including: Tee Seam, Zip Rib, Batten Lock
- Accepts 3/4" fence tube
- Allows for full installation without any penetration of the roof surface
- Allows for expansion and contraction of panel
- Powder coated to match roofing material color
- Overall dimensions: 4.50"L X 1.52"W X 2.75"H
- Height of clamp may vary based on rib type and height
- 3/8" Dia X 1-3/4" or 2" carriage bolt (2)