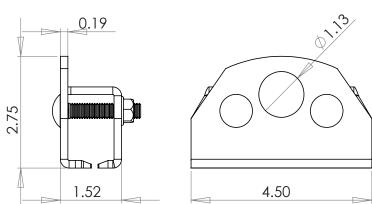

### DESCRIPTION

- · Designed for standing seam metal roofs
- Available for rib types including: Tee Seam, Zip Rib, Batten Lock
- Accepts 3/4" fence tube
- Allows for full installation without any penetration of the roof surface
- Allows for expansion and contraction of panel
- Powder coated to match roofing material color
- Overall dimensions: 4.50"L X 1.52"W X 2.75"H
- Height of clamp may vary based on rib type and height
- 3/8" Dia X 1-3/4" or 2" carriage bolt (2)

### **USED ON: STANDING SEAM METAL**

\* These dimensions may vary based on the panel rib type and height.

TIGHTEN WITH TORQUE WRENCH TO 30 FT LBS.

### DIMENSIONS DO NOT SCALE

©TRA Snow and Sun, Inc., 2022