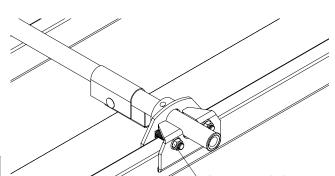

## **1 RAIL STANDING SEAM SNOW FENCE**

### **USED ON: STANDING SEAM METAL**

\* These dimensions may vary based on the panel rib type and height.

TIGHTEN WITH TORQUE WRENCH TO 30 FT LBS.

#### INSTALLATION:

CLAMP THE SNOW FENCE TO THE RIB BY USING A TORQUE WRENCH WITH 30 FT - LBS. OF PRESSURE APPLIED TO EACH BOLT. FOR SPECIFIC ENGINEER-ING & PLACEMENT CALL TRA SNOW & SUN AT 801-756-8666.