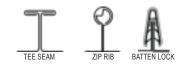

### DESCRIPTION

- · Designed for standing seam metal roofs
- Available for rib types including: Tee Seam, Zip Rib, Batten Lock
- Accepts 3/4" fence tube
- Allows for full installation without any penetration of the roof surface
- Allows for expansion and contraction of panel
- Powder coated to match roofing material color
- Overall dimensions: 4.50"L X 1.52"W X 2.75"H
- Height of clamp may vary based on rib type and height
- 3/8" Dia X 1-3/4" or 2" carriage bolt (2)