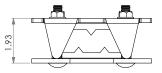

# 2 RAIL STANDING SEAM SNOW FENCE

# **USED ON: STANDING SEAM METAL**

#### INSTALLATION:

CLAMP THE SNOW FENCE TO THE RIB BY USING A TORQUE WRENCH WITH 30 FT - LBS. OF PRESSURE APPLIED TO EACH BOLT. FOR SPECIFIC ENGINEER-ING & PLACEMENT CALL TRA SNOW & SUN AT 801-756-8666.