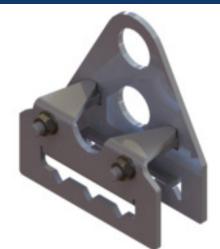

# C32Z CLAMP-ON

### DESCRIPTION

- · Designed for standing seam metal roofs
- Available for all rib types including: Single Lock, Tee Seam, Zip Rib, etc.
- Accepts 3/4" fence tube
- Allows for full installation without any penetration of the roof surface
- Powder coated to match roofing material color
- Overall dimensions: 5.19"L X 1.93"W X VAR"H
- Dimensions of clamp vary based on rib type and height
- 3/8" Dia X 1-3/4" or 2" carriage bolt (2)

### MATERIALS

- Zinc Coated Steel: 3/16" (ASTM A36)
- Copper: 1/4" (ASTM B152)
- Stainless Steel: 8ga. (ASTM A240)