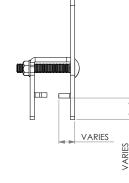

# 2 RAIL STANDING SEAM SNOW FENCE

# **USED ON: STANDING SEAM METAL**

#### INSTALLATION:

CLAMP THE SNOW FENCE TO THE RIB BY USING A TORQUE WRENCH WITH 30 FT - LBS. OF PRESSURE APPLIED TO EACH BOLT. FOR SPECIFIC ENGINEER-ING & PLACEMENT CALL TRA SNOW & SUN AT 801-756-8666.