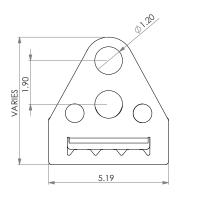

### DESCRIPTION

- · Designed for standing seam metal roofs
- Available for all rib types including: Single Lock, Tee Seam, Zip Rib, etc.
- Accepts 3/4" fence tube
- Allows for full installation without any penetration of the roof surface
- Powder coated to match roofing material color
- Overall dimensions: 5.19"L X 1.93"W X VAR"H
- Dimensions of clamp vary based on rib type and height
- 3/8" Dia X 1-3/4" or 2" carriage bolt (2)

### MATERIALS

- Zinc Coated Steel: 3/16" (ASTM A36)
- Copper: 1/4" (ASTM B152)
- Stainless Steel: 8ga. (ASTM A240)

**NOTE:** Due to specific job conditions, TRA Snow and Sun will only warranty a snow retention system/layout that has been designed by TRA Snow and Sun.

\* Bracket dimensions will vary based on the panel rib type and height.