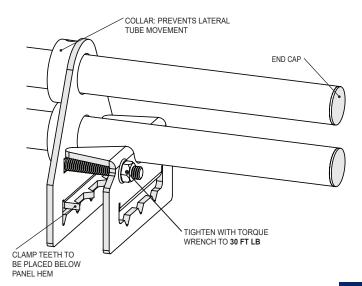

# 2 RAIL STANDING SEAM SNOW FENCE

# **USED ON: STANDING SEAM METAL**

#### INSTALLATION:

CLAMP THE SNOW FENCE TO THE RIB BY USING A TORQUE WRENCH WITH 30 FT - LBS. OF PRESSURE APPLIED TO EACH BOLT. FOR SPECIFIC ENGINEER-ING & PLACEMENT CALL TRA SNOW & SUN AT 801-756-8666.