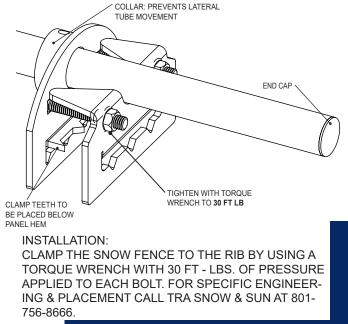

#### DESCRIPTION

- · Designed for standing seam metal roofs
- Available for all rib types including: Single Lock, Tee Seam, Zip Rib, etc.
- Accepts 3/4" fence tube
- Allows for full installation without any penetration of the roof surface
- Powder coated to match roofing material color
- Overall dimensions: 5.19"L X 1.93"W X 3.60"H
- Dimensions of clamp vary based on rib type and height
- 3/8" Dia X 1-3/4" or 2" carriage bolt (2)