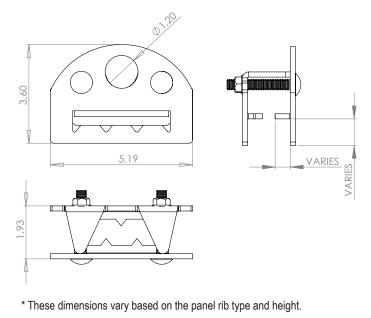

#### DESCRIPTION

- · Designed for standing seam metal roofs
- Available for all rib types including: Single Lock, Tee Seam, Zip Rib, etc.
- Accepts 3/4" fence tube
- Allows for full installation without any penetration of the roof surface
- Powder coated to match roofing material color
- Overall dimensions: 5.19"L X 1.93"W X 3.60"H
- Dimensions of clamp vary based on rib type and height
- 3/8" Dia X 1-3/4" or 2" carriage bolt (2)

### SNOW RETENTION SYSTEMS

DIMENSIONS DO NOT SCALE