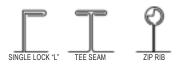

#### DESCRIPTION

- · Designed for standing seam metal roofs
- Available for all rib types including: Single Lock, Tee Seam, Zip Rib, etc.
- Accepts 3/4" fence tube
- Allows for full installation without any penetration of the roof surface
- Powder coated to match roofing material color
- Overall dimensions: 5.19"L X 1.93"W X 3.60"H
- Dimensions of clamp vary based on rib type and height
- 3/8" Dia X 1-3/4" or 2" carriage bolt (2)