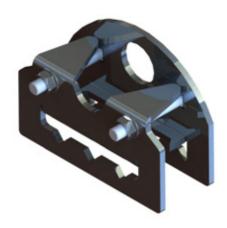

# C31Z CLAMP-ON

#### DESCRIPTION

- · Designed for standing seam metal roofs
- Available for all rib types including: Single Lock, Tee Seam, Zip Rib, etc.
- Accepts 3/4" fence tube
- Allows for full installation without any penetration of the roof surface
- Powder coated to match roofing material color
- Overall dimensions: 5.19"L X 1.93"W X 3.60"H
- Dimensions of clamp vary based on rib type and height
- 3/8" Dia X 1-3/4" or 2" carriage bolt (2)