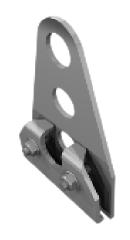

# C23Z CLAMP-ON

## **DESCRIPTION**

- · Designed for standing seam metal roofs
- Available for rib types including: Double Lock, Single Lock, Snap Lock, Skyline, etc
- Designed for clamp-on tubes (see clamp-on tube product data sheet)
- Allows for full installation without any penetration of the roof surface
- Powder coated to match roofing material color
- Overall dimensions: 4.50"L X VAR"W X 4.73"H
- · Height of clamp varies based on rib type and height
- Carriage bolt (2) 3/8" Dia X 1-3/4" or 2"

#### **MATERIALS**

- Zinc Coated Steel: 3/16" (ASTM A36)
- Copper: 1/4" (ASTM B152)
- · Stainless Steel: 8ga. (ASTM A240)