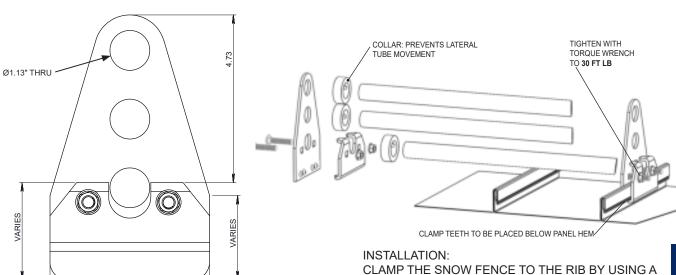

## **3 RAIL STANDING SEAM SNOW FENCE**

## **USED ON: STANDING SEAM METAL**

1" - 1 1/2" SNAP I OCK

<sup>\*</sup> These dimensions vary based on the panel rib type and height.

4.50

DIMENSIONS DO NOT SCALE TORQUE WRENCH WITH 30 FT - LBS. OF PRESSURE APPLIED TO EACH BOLT. FOR SPECIFIC ENGINEER-ING & PLACEMENT CALL TRA SNOW & SUN AT 801-756-8666.