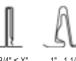

## **DESCRIPTION**

- · Designed for standing seam metal roofs
- Available for rib types including: Double Lock, Single Lock, Snap Lock, Skyline, etc
- Designed for clamp-on tubes (see clamp-on tube product data sheet)
- Allows for full installation without any penetration of the roof surface
- Powder coated to match roofing material color
- Overall dimensions: 4.50"L X VAR"W X 4.73"H
- · Height of clamp varies based on rib type and height
- Carriage bolt (2) 3/8" Dia X 1-3/4" or 2"

## **USED ON: STANDING SEAM METAL**

1" - 1 1/2" SNAP I OCK

<sup>\*</sup> These dimensions vary based on the panel rib type and height.

4.50

DIMENSIONS DO NOT SCALE TORQUE WRENCH WITH 30 FT - LBS. OF PRESSURE APPLIED TO EACH BOLT. FOR SPECIFIC ENGINEER-ING & PLACEMENT CALL TRA SNOW & SUN AT 801-756-8666.