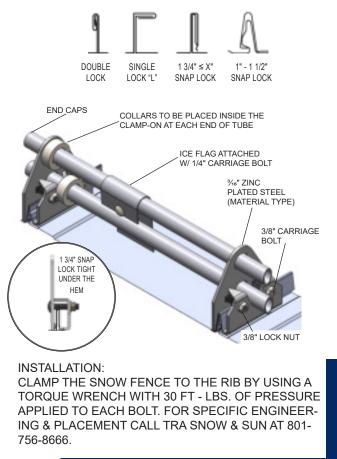

### **2 RAIL STANDING SEAM SNOW FENCE**

## USED ON: STANDING SEAM METAL

SNOW RETENTION SYSTEMS