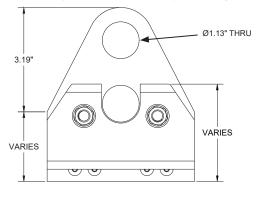

#### DESCRIPTION

- Designed for standing seam metal roofs
- Available for rib types including: Double Lock, Single Lock, Snap Lock
- Designed for clamp-on tubes (see clamp-on tube product data sheet)
- Allows for full installation without any penetration of the roof surface
- Powder coated to match roofing material color
- Overall dimensions: 4.50"L X VAR"W X VAR"H
- Height of clamp varies based on rib type and height
- Carriage bolt (2) <sup>3</sup>/<sub>8</sub>" Dia X 1-<sup>3</sup>/<sub>4</sub>" or 2"
- Weight: 1.80 pounds

**NOTE:** Due to specific job conditions, TRA Snow and Sun will only warranty a snow retention system/layout that has been designed by TRA Snow and Sun.

\* These dimensions vary based on the panel rib type and height.