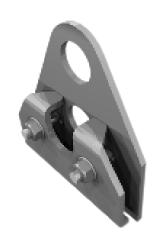

#### DESCRIPTION

- Designed for standing seam metal roofs
- Available for rib types including: Double Lock, Single Lock, Snap Lock
- Designed for clamp-on tubes (see clamp-on tube product data sheet)
- Allows for full installation without any penetration of the roof surface
- Powder coated to match roofing material color
- Overall dimensions: 4.50"L X VAR"W X VAR"H
- Height of clamp varies based on rib type and height
- Carriage bolt (2) <sup>3</sup>/<sub>8</sub>" Dia X 1-<sup>3</sup>/<sub>4</sub>" or 2"
- Weight: 1.80 pounds

#### MATERIALS

- Zinc Coated Steel: <sup>3</sup>/<sub>16</sub>" (ASTM A36)
- Copper: 1/4" (ASTM B152)
- Stainless Steel: 8ga. (ASTM A240)