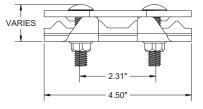

#### DESCRIPTION

- Designed for standing seam metal roofs
- Available for rib types including: Double Lock, Single Lock, Snap Lock
- Designed for clamp-on tubes (see clamp-on tube product data sheet)
- Allows for full installation without any penetration of the roof surface
- Powder coated to match roofing material color
- Overall dimensions: 4.50"L X VAR"W X VAR"H
- Height of clamp varies based on rib type and height
- Carriage bolt (2) <sup>3</sup>/<sub>8</sub>" Dia X 1-<sup>3</sup>/<sub>4</sub>" or 2"
- Weight: 1.80 pounds

**NOTE:** Due to specific job conditions, TRA Snow and Sun will only warranty a snow retention system/layout that has been designed by TRA Snow and Sun.

\* These dimensions vary based on the panel rib type and height.